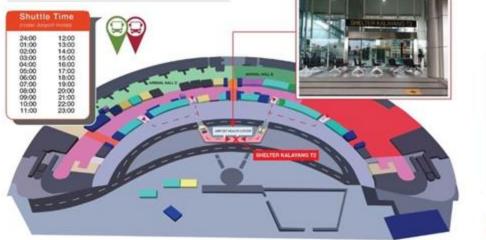

## TERMINAL 2 - Arrival (D, E & F)

Line 2, Near Station

## SHUTTLE PICKUP & DROP POINT









JI. Husein Sastranegara, Kavling 1, Benda, Bandara Soekarno-Hatta, Tangerang 15125, Indonesia Telephone: (+62-21) 2252 3000 | Facsimile: (+62-21) 2252 3033 E-mail: jakartasbai@swiss-belhotel.com

G swiss-belhotel airport jakarta

+62811 8457 002

swissbelhotelairportjkt





Ground Floor







Jl. Husein Sastranegara, Kavling 1, Benda, Bandara Soekarno-Hatta, Tangerang 15125, Indonesia Telephone: (+62-21) 2252 3000 | Facsimile: (+62-21) 2252 3033 E-mail: jakartasbai@swiss-belhotel.com

G swiss-belhotel airport jakarta 🕓 +62811 8457 002

i swissbelhotelairportikt